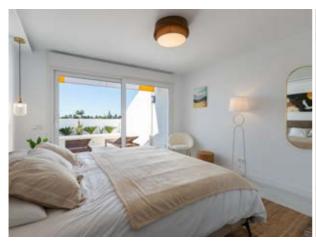

This beautiful and bright penthouse has a total area of 228m² distributed over two floors and is located in the legal Urbanization Hoyo15.

This fantastic penthouse offers a spacious and well-distributed space with bedrooms and bathrooms on both floors, with several private terraces for a total of 56m² and important modern amenities such as underfloor heating in the bathrooms.

The kitchen has spectacular contrasts and effects between the colors of the Neolith countertop with the opposite wall of the living room, giving an ultra modern situation between black and white, surrounded by green palm trees and open views of the mountains and the gardens of the Urbanization. and the famous villas of Guadalmina Baja. Obviously the apartment is completely exterior, which provides a lot of light and constant ventilation: it is distributed with 4 bedrooms, 3 bathrooms and has a very good distribution, with a very good optimization of space and the best brands of appliances such as Bosch, in the kitchen and in the dedicated laundry room.