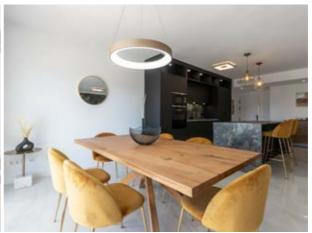

The kitchen has spectacular contrasts and effects between the colors of the Neolith countertop with the opposite wall of the living room, giving an ultra modern situation between black and white, surrounded by green palm trees and open views of the mountains and the gardens of the Urbanization. and the famous villas of Guadalmina Baja. Obviously the apartment is completely exterior, which provides a lot of light and constant ventilation: it is distributed with 4 bedrooms, 3 bathrooms and has a very good distribution, with a very good optimization of space and the best brands of appliances such as Bosch, in the kitchen and in the dedicated laundry room.