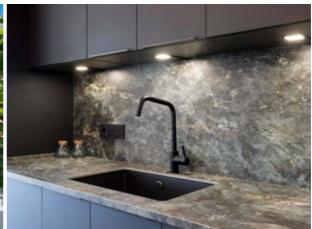

The kitchen has spectacular contrasts and effects between the colors of the Neolith countertop with the opposite wall of the living room, giving an ultra modern situation between black and white, surrounded by green palm trees and open views of the mountains and the gardens of the Urbanization. and the famous villas of Guadalmina Baja. Obviously the apartment is completely exterior, which provides a lot of light and constant ventilation: it is distributed with 4 bedrooms, 3 bathrooms and has a very good distribution, with a very good optimization of space and the best brands of appliances such as Bosch, in the kitchen and in the dedicated laundry room.