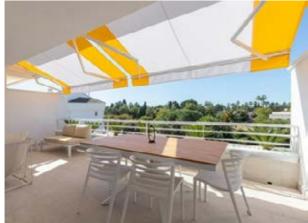

This beautiful and bright penthouse has a total area of 228m² distributed over two floors and is located in the legal Urbanization Hoyo15.

This fantastic penthouse offers a spacious and well-distributed space with bedrooms and bathrooms on both floors, with several private terraces for a total of 56m² and important modern amenities such as underfloor heating in the bathrooms.