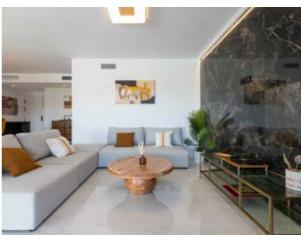

The kitchen has spectacular contrasts and effects between the colors of the Neolith countertop with the opposite wall of the living room, giving an ultra modern situation between black and white, surrounded by green palm trees and open views of the mountains and the gardens of the Urbanization. and the famous villas of Guadalmina Baja. Obviously the apartment is completely exterior, which provides a lot of light and constant ventilation: it is distributed with 4 bedrooms, 3 bathrooms and has a very good distribution, with a very good optimization of space and the best brands of appliances such as Bosch, in the kitchen and in the dedicated laundry room.