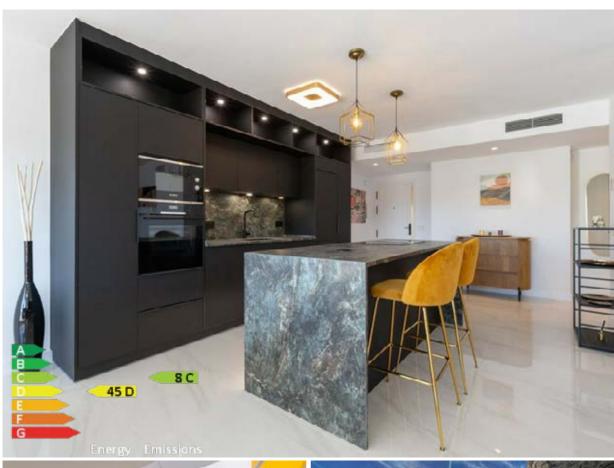

The kitchen has spectacular contrasts and effects between the colors of the Neolith countertop with the opposite wall of the living room, giving an ultra modern situation between black and white, surrounded by green palm trees and open views of the mountains and the gardens of the Urbanization. and the famous villas of Guadalmina Baja. Obviously the apartment is completely exterior, which provides a lot of light and constant ventilation: it is distributed with 4 bedrooms, 3 bathrooms and has a very good distribution, with a very good optimization of space and the best brands of appliances such as Bosch, in the kitchen and in the dedicated laundry room.