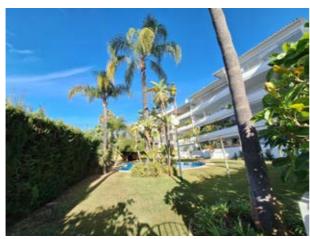

The kitchen has spectacular contrasts and effects between the colors of the Neolith countertop with the opposite wall of the living room, giving an ultra modern situation between black and white, surrounded by green palm trees and open views of the mountains and the gardens of the Urbanization. and the famous villas of Guadalmina Baja. Obviously the apartment is completely exterior, which provides a lot of light and constant ventilation: it is distributed with 4 bedrooms, 3 bathrooms and has a very good distribution, with a very good optimization of space and the best brands of appliances such as Bosch, in the kitchen and in the dedicated laundry room.

Another point to highlight are its community services: well-maintained gardens, 24-hour security, swimming pools, a few meters from Guadalmina Beach.

As additional features, the floor is porcelain, heating and central A/C and, as explained before, underfloor heating in all bathrooms.