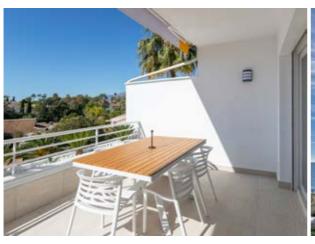

This beautiful and bright penthouse has a total area of 228m² distributed over two floors and is located in the legal Urbanization Hoyo15.

This fantastic penthouse offers a spacious and well-distributed space with bedrooms and bathrooms on both floors, with several private terraces for a total of 56m² and important modern amenities such as underfloor heating in the bathrooms.