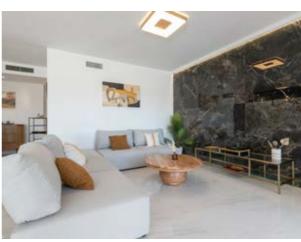

The kitchen has spectacular contrasts and effects between the colors of the Neolith countertop with the opposite wall of the living room, giving an ultra modern situation between black and white, surrounded by green palm trees and open views of the mountains and the gardens of the Urbanization. and the famous villas of Guadalmina Baja. Obviously the apartment is completely exterior, which provides a lot of light and constant ventilation: it is distributed with 4 bedrooms, 3 bathrooms and has a very good distribution, with a very good optimization of space and the best brands of appliances such as Bosch, in the kitchen and in the dedicated laundry room.